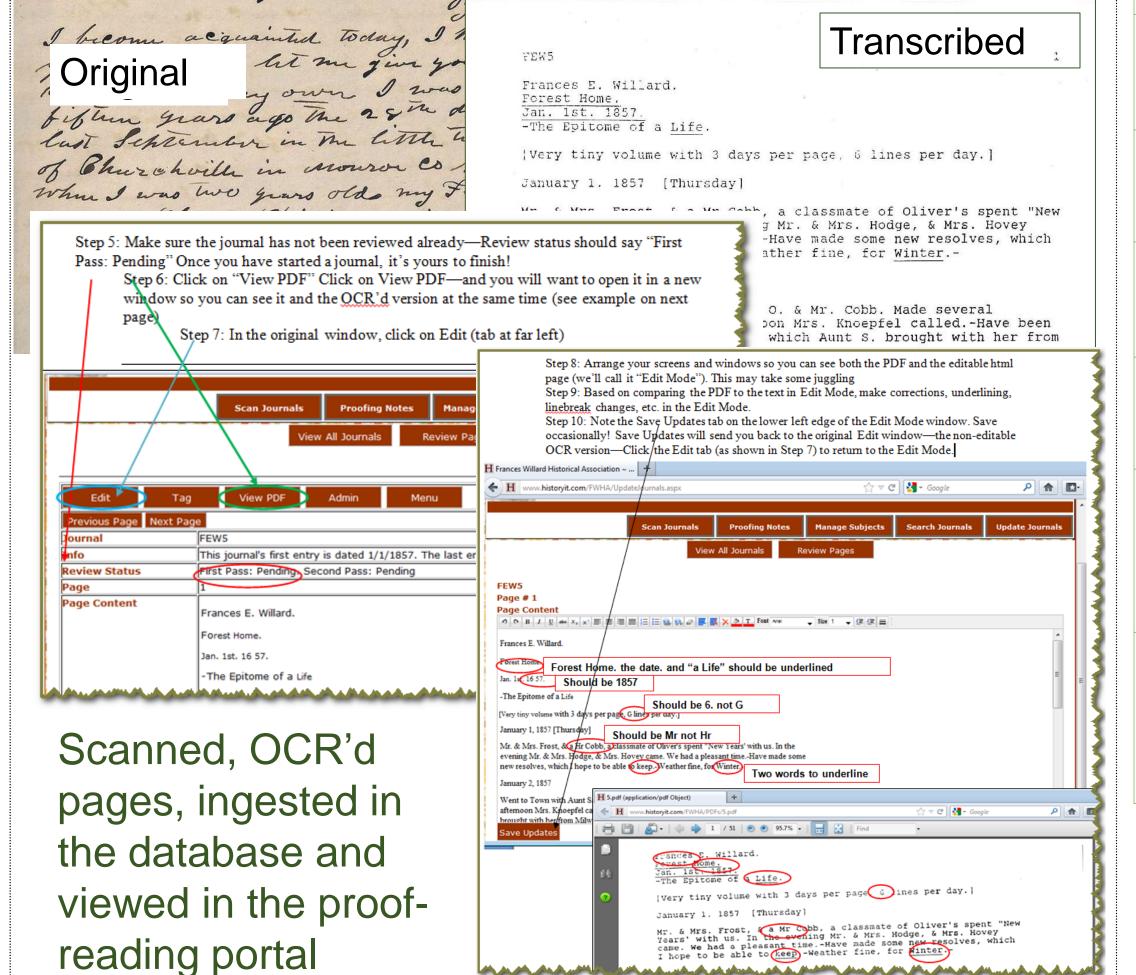

# From Grave to Cradle: The Many Lives of Frances

## Janet Olson/ Frances Willard Memorial Library & Archives

## Introduction

Francy & Willard

In July 2012, the Frances Willard Historical Association/ Willard Library & Archives (Evanston, IL) received a grant from the Illinois SHRAB to digitize and make available on line the transcribed journals of Frances Willard... bringing new life to a document that had been essentially inaccessible—indeed, presumed lost—since soon after Willard's death.

## Why *This* Project?

- Feasible for Willard Archives (no staff, no funds)
- Builds on previous lives, existing resources
- Sustainable
- High research value

#### Bringing the Journals to Life Jan 1. 1955 - My char Journal



a hand a hand a hard and a hand a h



Frances E. Willard (1839-1898) earned an international reputation as a social reformer, most notably for her leadership of the Woman's Christian Temperance Union (WCTU), the largest and most powerful woman's organization of its time. As president (1879-1898), Willard built the WCTU into a force for

reforms that included woman suffrage, social justice, and world peace. Her speeches and writings inspired and empowered women everywhere.

## The Lives of the Journals

| Date           | Status                                          | Access                          |
|----------------|-------------------------------------------------|---------------------------------|
| 1855-<br>1896  | Willard fills 50+<br>journals                   | Personal; 1889